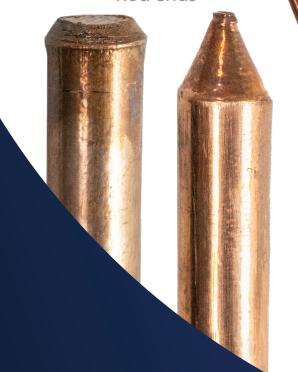

Earth Clip Large

27ECLP

Earth Conducting Tag

**27ECT** 

Rod ends

27ERD

#### **Rod Specifications:**

| Material | Copper sheathed |
|----------|-----------------|
| Diameter | 012.7mm         |
| Length   | 1400mm          |

#### **Features:**

- Copper sheathed single piece rod
- · Arrow tip for easier drive into the ground
- Chamfered rod end
- Large brass earth clip
- AS/NZS 3000:2007 standard compliant earth conducting tag
- Sold in a pack of 10, packaged in a single tube