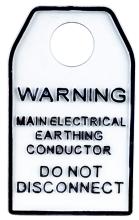

Earth Clip Large

27ECLP

Earth Conducting Tag

**27ECT** 

Rod ends

27ERD

## **Tag Specifications:**

| Physical Description | Black text on<br>white background |
|----------------------|-----------------------------------|
| Standard Compliant   | AS/NZS 3000:2007                  |

#### **Features:**

- Copper sheathed single piece rod
- · Arrow tip for easier drive into the ground
- Chamfered rod end
- Large brass earth clip
- AS/NZS 3000:2007 standard compliant earth conducting tag
- Sold in a pack of 10, packaged in a single tube