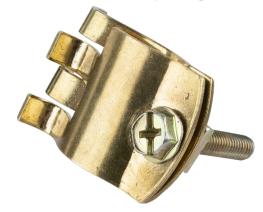

Earth Clip Large

27ECLP

Earth Conducting Tag

**27ECT** 

Rod ends

27ERD

## **Clip Specifications:**

| Material        | Brass            |
|-----------------|------------------|
| Rod Diameter    | Suits 012.7/13mm |
| Conductor Range | Up to 10mm²      |

#### **Features:**

- Copper sheathed single piece rod
- · Arrow tip for easier drive into the ground
- Chamfered rod end
- Large brass earth clip
- AS/NZS 3000:2007 standard compliant earth conducting tag
- Sold in a pack of 10, packaged in a single tube